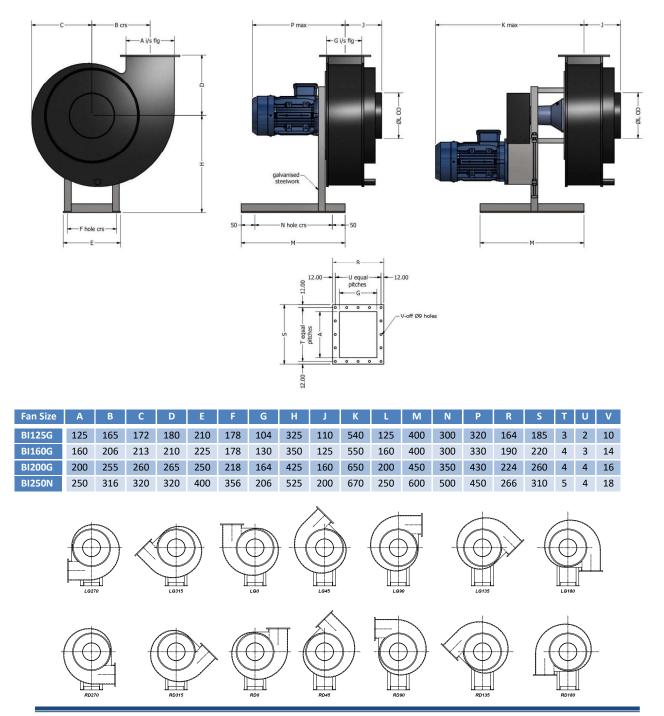

## BI Fan Range – BI125G-BI250N

The BI range is fitted with an 11 bladed Backward Inclined impeller giving a fan with a low volume, medium pressure capability at low costs, the impellers are CNC machined from Heat Stabilized Polypropylene and balanced to ISO1940/1 - G6.3.

Fan casings are also CNC machined either from Black Polypropylene or PVC, GRP reinforcement is available as an extra, as with all our fans the steelworks are galvanised as standard and we only use stainless steel fixings.

Duty ranges from 100m³/hr - 3,800m³/hr with pressures up to 2900Pa and are available in either direct, v-belt or inverter drive versions.

CFC Page 47