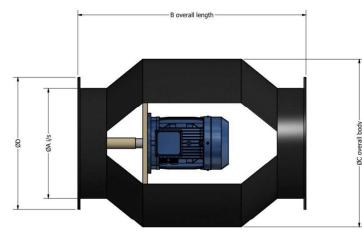

## Bifurcated Fan Range – Ø200mm-Ø900mm

The Bifurcated fan range is an axial flow type fan with the motor out of the airstream, these fans are fitted with a precision moulded impeller from PPG (Glass reinforced Polypropylene) or PAG (Glass Reinforced Polymid) The blades are of aerofoil section giving Non-overloading power characteristics.

All Bifurcated fans are fitted with flanged ends to facilitate ease of installation into ducting systems and can be mounted either vertically or horizontally, the latter having a drain point.

All fans are CNC machined from Black Embossed Polypropylene but are also available in UPVC.

A full range of extras are available including mounting feet, matching flanges, flexibles & AV mounts.

Duty Range: - 0.09m<sup>3</sup>/s - 8.0m<sup>3</sup>/s with pressures up to 750Pa

| Fan<br>Size | A   | В    | С    | D   | E   | F  | G  |
|-------------|-----|------|------|-----|-----|----|----|
| 200         | 200 | 600  | 380  | 275 | 240 | 8  | 9  |
| 250         | 250 | 600  | 400  | 325 | 290 | 8  | 9  |
| 315         | 315 | 650  | 480  | 400 | 360 | 12 | 9  |
| 355         | 355 | 800  | 560  | 450 | 405 | 16 | 9  |
| 400         | 400 | 800  | 620  | 500 | 455 | 16 | 11 |
| 450         | 450 | 950  | 700  | 550 | 505 | 16 | 11 |
| 500         | 500 | 1100 | 780  | 600 | 555 | 16 | 11 |
| 560         | 560 | 1200 | 820  | 660 | 615 | 20 | 11 |
| 630         | 630 | 1250 | 890  | 700 | 655 | 20 | 11 |
| 710         | 710 | 1450 | 1000 | 810 | 765 | 24 | 11 |