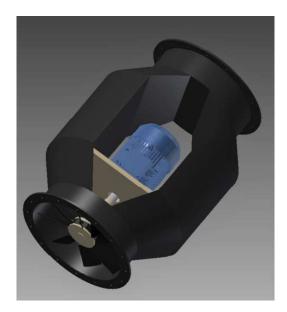

## Bifurcated Fan Range – Ø200mm-Ø900mm

The Bifurcated fan range is an axial flow type fan with the motor out of the airstream, these fans are fitted with a precision moulded impeller from PPG (Glass reinforced Polypropylene) or PAG (Glass Reinforced Polymid) The blades are of aerofoil section giving Non-overloading power characteristics.

All Bifurcated fans are fitted with flanged ends to facilitate ease of installation into ducting systems and can be mounted either vertically or horizontally, the latter having a drain point.

All fans are CNC machined from Black Embossed Polypropylene but are also available in UPVC.