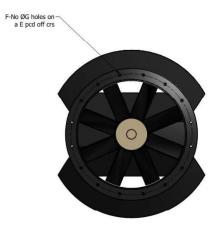

All Bifurcated fans are fitted with flanged ends to facilitate ease of installation into ducting systems and can be mounted either vertically or horizontally, the latter having a drain point.

All fans are CNC machined from Black Embossed Polypropylene but are also available in UPVC.

A full range of extras are available including mounting feet, matching flanges, flexibles & AV mounts.

Duty Range: - 0.09m<sup>3</sup>/s - 8.0m<sup>3</sup>/s with pressures up to 750Pa

| Fan<br>Size | A   | В    | С    | D   | E   | F  | G  |
|-------------|-----|------|------|-----|-----|----|----|
| 200         | 200 | 600  | 380  | 275 | 240 | 8  | 9  |
| 250         | 250 | 600  | 400  | 325 | 290 | 8  | 9  |
| 315         | 315 | 650  | 480  | 400 | 360 | 12 | 9  |
| 355         | 355 | 800  | 560  | 450 | 405 | 16 | 9  |
| 400         | 400 | 800  | 620  | 500 | 455 | 16 | 11 |
| 450         | 450 | 950  | 700  | 550 | 505 | 16 | 11 |
| 500         | 500 | 1100 | 780  | 600 | 555 | 16 | 11 |
| 560         | 560 | 1200 | 820  | 660 | 615 | 20 | 11 |
| 630         | 630 | 1250 | 890  | 700 | 655 | 20 | 11 |
| 710         | 710 | 1450 | 1000 | 810 | 765 | 24 | 11 |