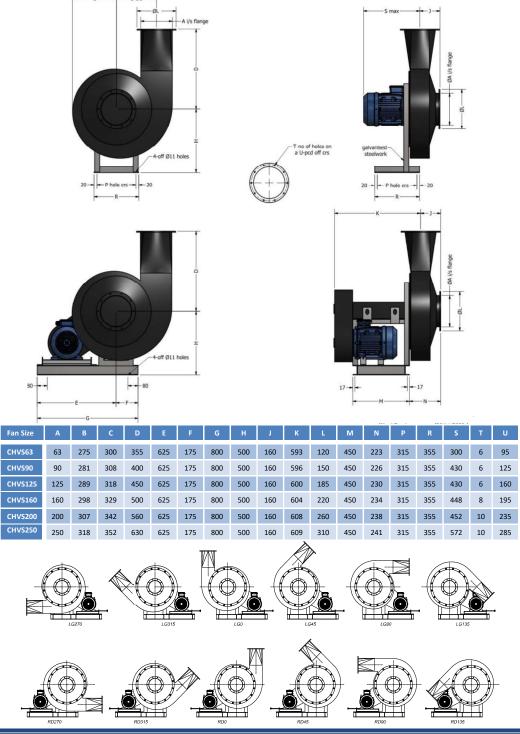

## CHVS Fan Range – CHVS63-CHVS250

The CHVS range of fan units are fitted with a 12 bladed Backward Curve impeller giving efficiencies of up to 80%.

These fans are specifically designed to operate in systems with high pressure losses, such as gas scrubbing and Bio Filters, the impellers are CNC machined from Heat Stabilized Polypropylene and balanced to ISO1940/1 - G6.3.

Fan casings are also CNC machined either from Black Polypropylene or PVC, GRP reinforcement is available as an extra, as with all our fans the steelworks are galvanised as standard and we only use stainless steel fixings.

Duty ranges from 50m<sup>3</sup>/hr - 4,200m<sup>3</sup>/hr with pressures up to 7000Pa and are available in either direct, v -belt or inverter drive versions.