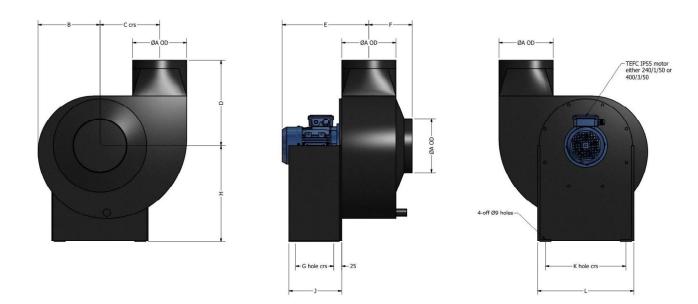

## SV Fan Range – SV200N – SV200W & SV250

The SV range of fans has been developed especially for the School Ventilation market to provide a cost-effective corrosion resistant fan built with quality materials. The SV range is available in three configurations SV200N, SV200W and SV250 all with circular inlet and outlets to make installation easier and come complete with rubber AV mounts and sleeve type flexible connections with stainless steel clip bands.

Motors can either be 240/1/50 or 400/3/50 running @ 1400rpm; all motors are weatherproofed to IP55 as standard, SV fans can also be fitted with local isolators or inverters.

Duty Range: 200m³/hr - 1900m³/hr - Pressures up to 490Pa

| Fan Size | Α   | В   | С   | D   | Ε   | F   | G   | Н   | J   | K   | L   |
|----------|-----|-----|-----|-----|-----|-----|-----|-----|-----|-----|-----|
| SV200    | 200 | 229 | 220 | 315 | 329 | 160 | 150 | 355 | 195 | 290 | 355 |
| SV250    | 250 | 275 | 259 | 375 | 339 | 175 | 175 | 390 | 225 | 316 | 390 |